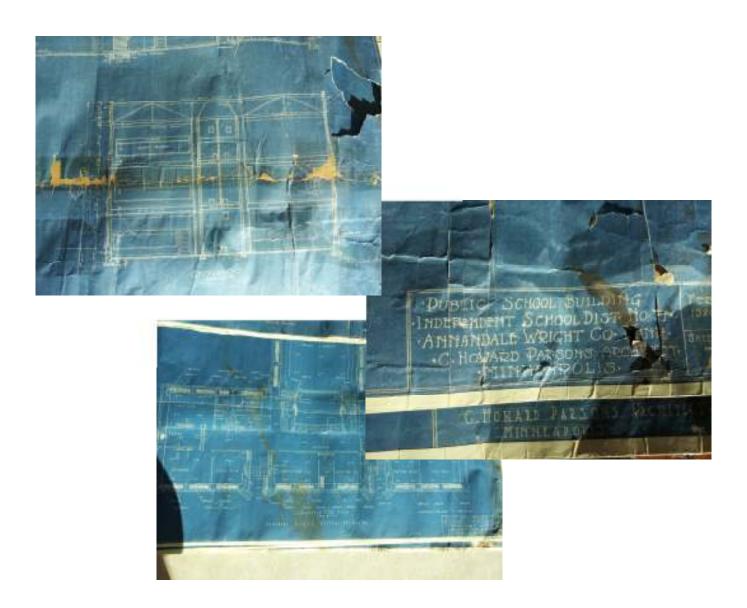

## 1922 Blueprints - C. Howard Parsons, Architect

The original 1922 Blueprints are very delicate and will be made available to the Reuse Team.

They include the following 10 sheets:

- Sheet 1 Basement Floor Plan Plumbing, Heating, Ventilation, Wiring
- Sheet 2 Basement Floor Plan Complete Contract Drawing
- Sheet 3 1<sup>st</sup> Floor Plan Complete Contract Drawing
- Sheet 4 2<sup>nd</sup> Floor Plan Complete Contract Drawing
- Sheet 5 Front Elevation
- Sheet 6 Rear Elevation and North Elevation
- Sheet 7 Sections A-A, B-B, and C-C
- Sheets 8, 9, & 11 missing
- Sheet 10 Foundation Plan
- Sheet 12 1<sup>st</sup> Floor Plan Plumbing, Heating, Ventilation, Wiring
- Sheet 13 2<sup>nd</sup> Floor Plan Plumbing, Heating, Ventilation, Wiring